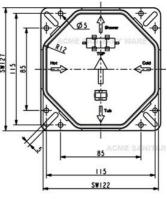

## SANITARY WARE SPECIFICATION SHEET

Item Descriptions American Standard (PRC) Universal **Installation Box** Dimensions L122 x W100 x H127 mm Model CF-0625.000.99 Finish Plastic Manufacturer American Standard (PRC) Source Acme Sanitary Ware Co. Ltd Mr. Eric Wong/ Mr. Wilson Hung Contact Tel/Fax (852) 2388-7171 / (852) 2710-8012 E-mail acme@acmesanitary.com.hk Website www.acmesanitary.com.hk

Illustration/ Drawing

Note:

<sup>\*</sup> All information of the above is the reference only. No prior notice is made if any changes.