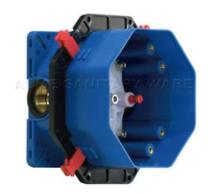

## SANITARY WARE SPECIFICATION SHEET

Item Descriptions American Standard (PRC) Universal **Installation Box** Dimensions L122 x W100 x H127 mm Model CF-0625.000.99 Finish Plastic Manufacturer American Standard (PRC) Source Acme Sanitary Ware Co. Ltd Mr. Eric Wong/ Mr. Wilson Hung Contact Tel/Fax (852) 2388-7171 / (852) 2710-8012 E-mail acme@acmesanitary.com.hk Website www.acmesanitary.com.hk

## Universal installion box

The universal installion box has been developed for American Standard faucets.

Taking elements such as design, function and quality into consideration, it redues much more cost of clients while providing simple and easy installion

- ▼ Greatly saves the renovation cost ,it needs only to change the control valve ibstead of tearing down the pipes
- ▼ A gradienter is contained to facilitate in adjusting the correct position during installation
- ▼ Matching with nearly 20 American Standard concealed vath and shower/shower only control valvs
- ▼ Equipped with moisture-proof shelf, it stops water from leaking inside and ensures that the following up renovation doesn't damage the whole set
- ▼ Symmetrical structure few mistakes in installation
- ▼ The depth of the part in the wall can be adjusted .The adjustmend range reaches 22mm, making it more convenient to install
- ▼ Switiching freely between pre-flushing and seal test functions