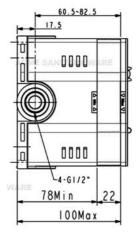

## SANITARY WARE SPECIFICATION SHEET

Item Descriptions American Standard (PRC) Universal **Installation Box** Dimensions L122 x W100 x H127 mm Model CF-0625.000.99 Finish Plastic Manufacturer American Standard (PRC) Source Acme Sanitary Ware Co. Ltd Mr. Eric Wong/ Mr. Wilson Hung Contact Tel/Fax (852) 2388-7171 / (852) 2710-8012 E-mail acme@acmesanitary.com.hk Website www.acmesanitary.com.hk

Illustration/ Drawing

Note:

<sup>\*</sup> All information of the above is the reference only. No prior notice is made if any changes.